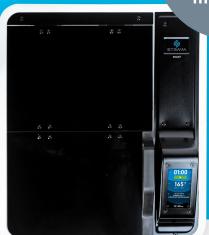

### STRAVA SMART SPLINT BATH

### A CLEAN, SMART, INNOVATIVE DESIGN

A state-of-the-art, first-of-its-kind splint bath precisely engineered to remove the guesswork and help prevent cross contamination

#### **Automatic Dual Disinfection**

The only splint bath designed with two built-in methods of disinfection to keep patients safe and meet regulatory compliance

#### **Fast & Uniform Heating**

Only 25 minutes to reach set water temperature with uniform and accurate heat distribution

#### **Smart Technology**

Preset and custom thermoplastic settings, auto on/off, low water sensor, alerts, water evacuation, and much more

kills
99.9%
of introduced
microbes

**Meet Regulatory Compliance** 