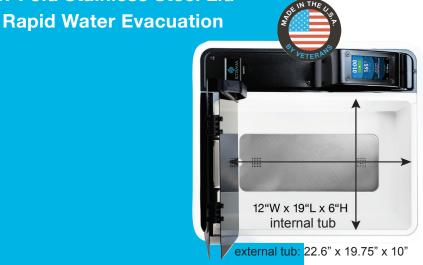

Fully retractable bi-fold lid fits under most cabinets for efficient use of counter top space

info@stravasolutions.com www.stravasolutions.com Ask Your Preferred Healthcare Supplier For A Strava Splint Bath

#### Heats in 25 minutes

Internal heat exchanger is immersed directly in the water basin, ensuring fast heating and uniform heat distribution.

- **Auto On/Off**
- **Second Second S**
- **Substitute** User Sets Time & Temperature
- **Audible/Visual Alerts**
- **S** Low Water Sensor
- **ଔ Rapid Water Evacuation**
- **Bi-Fold Stainless Steel Lid**