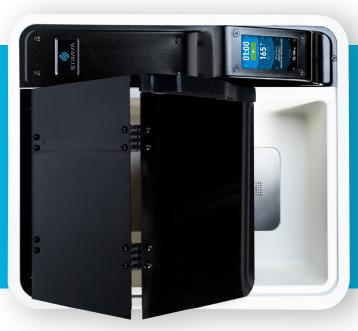

Fully retractable bi-fold lid fits under most cabinets for efficient use of counter top space

info@stravasolutions.com www.stravasolutions.com Ask Your Preferred Healthcare Supplier For A Strava Splint Bath

#### **Modern Looks**

Made of a thermoset material, known for its insulation, flammability, resistance and durability. Features a stainless steel hinged bi-fold lid for easy access from three sides.