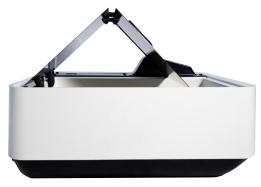

#### **Modern Looks**

Made of a thermoset material, known for its insulation, flammability, resistance and durability. Features a stainless steel hinged bi-fold lid for easy access from three sides.