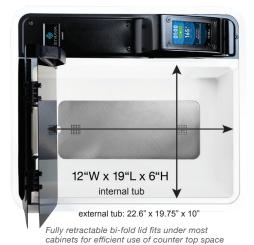

Fully retractable bi-fold lid fits under most cabinets for efficient use of counter top space

info@stravasolutions.com www.stravasolutions.com Ask Your Preferred Healthcare Supplier For A Strava Splint Bath