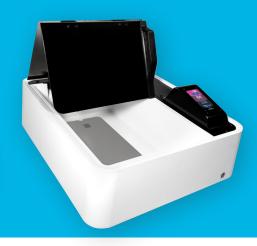

### INTRODUCING A NOT-SO-BASIC SPLINT BATH

The Strava Basic Splint Bath offers innovative features and modern looks with an economy price

#### **Modern Looks**

Made of a thermoset material, known for its insulation, flammability, resistance and durability. Features a stainless steel hinged bi-fold lid for easy access from three sides.

#### Auto On/Off

Automatically preheats the water to reach a set temperature at a set day and time. Ready when your clinic opens and energy efficient at night when not in use.

#### Heats in 25 minutes

Internal heat exchanger is immersed directly in the water basin, ensuring fast heating and uniform heat distribution.

- **Auto On/Off**
- **Second Second S**
- **Substitute** User Sets Time & Temperature
- **Audible/Visual Alerts**
- **S** Low Water Sensor
- **ଔ Rapid Water Evacuation**
- **Bi-Fold Stainless Steel Lid**