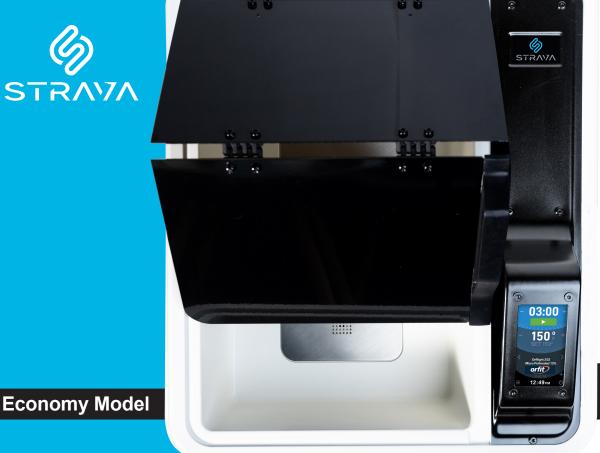

# Recommended time and temperature presets

Choose pre loaded thermoplastic settings from top manufacturers or create your own from the LCD touch screen – only available on the Strava Splint Bath.

### **DIGITAL TOUCH INTERFACE**

# Traditional splint bath controls are antiquated and imprecise

A full menu of features allow clinicians control and customization from an easy to use touch display

- **UV-C Germicidal Kill**
- **High-Heat Sanitation Cycle**
- **Thermoplastic Presets**
- *Y* **WO-Stage Filtration**
- **⊗** Auto On/Off
- Fast & Uniform Heating
- **⊗** Audible/Visual Alerts
- **Bi-Fold Stainless Steel Lid**
- **Solution** Low Water Sensor
- **Solution** Rapid Water Evacuation