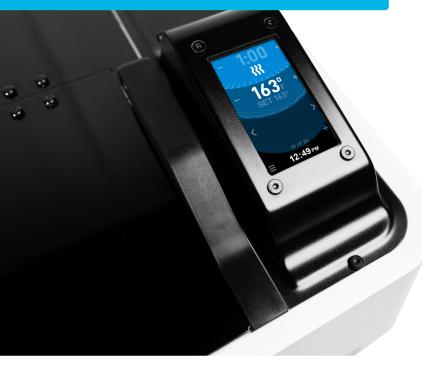

### **DIGITAL TOUCH INTERFACE**

# Traditional splint bath controls are antiquated and imprecise

A full menu of features allow clinicians control and customization from an easy to use touch display

- **UV-C Germicidal Kill**
- **High-Heat Sanitation Cycle**
- **Thermoplastic Presets**
- *Y* **WO-Stage Filtration**
- **⊗** Auto On/Off
- Fast & Uniform Heating
- **⊗** Audible/Visual Alerts
- **Bi-Fold Stainless Steel Lid**
- **Solution** Low Water Sensor
- **Solution** Rapid Water Evacuation