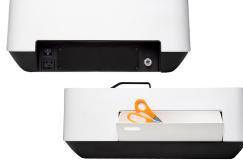

Fully retractable bi-fold lid fits under most cabinets for efficient use of counter top space

info@stravasolutions.com www.stravasolutions.com Ask Your Preferred Healthcare Supplier For A Strava Splint Bath

#### Heats in 25 minutes

Internal heat exchanger is immersed directly in the water basin, ensuring fast heating and uniform heat distribution.

- **Auto On/Off**
- **Second Second S**
- **Substitute** User Sets Time & Temperature
- **Audible/Visual Alerts**
- **S** Low Water Sensor
- **ଔ Rapid Water Evacuation**
- **Bi-Fold Stainless Steel Lid**