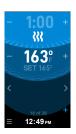

# Recommended time and temperature presets

Choose pre loaded thermoplastic settings from top manufacturers or create your own from the LCD touch screen – only available on the Strava Splint Bath.