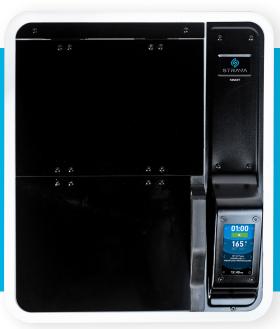

### STRAVA SMART SPLINT BATH

### A CLEAN, SMART, INNOVATIVE DESIGN

A state-of-the-art, first-of-its-kind splint bath precisely engineered to remove the guesswork and help prevent cross contamination

#### **Automatic Dual Disinfection**

The only splint bath designed with two built-in methods of disinfection to keep patients safe and meet regulatory compliance

Fully retractable bi-fold lid fits under most cabinets for efficient use of counter top space

info@stravasolutions.com www.stravasolutions.com Ask Your Preferred Healthcare Supplier For A Strava Splint Bath