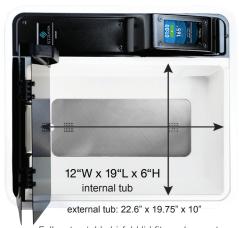

Fully retractable bi-fold lid fits under most cabinets for efficient use of counter top space

info@stravasolutions.com www.stravasolutions.com Ask Your Preferred Healthcare Supplier For A Strava Splint Bath