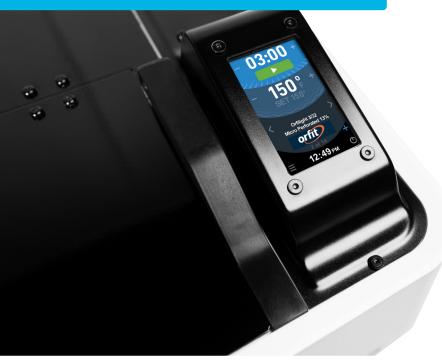

### THERMOPLASTIC PRESETS

# Recommended time and temperature presets

Choose pre loaded thermoplastic settings from top manufacturers or create your own from the LCD touch screen – only available on the Strava Splint Bath.

### **DIGITAL TOUCH INTERFACE**

# Traditional splint bath controls are antiquated and imprecise

A full menu of features allow clinicians control and customization from an easy to use touch display

- **UV-C Germicidal Kill**
- **High-Heat Sanitation Cycle**
- **Thermoplastic Presets**
- *Y* **WO-Stage Filtration**
- **⊗** Auto On/Off
- Fast & Uniform Heating
- **⊗** Audible/Visual Alerts
- **Bi-Fold Stainless Steel Lid**
- **Solution** Low Water Sensor
- **Solution** Rapid Water Evacuation