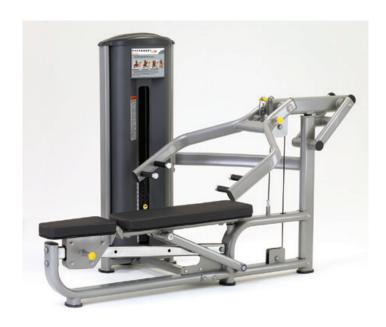

## **FITNESS LINE**

**Dual and Single Stations** 

FS-54

- 4 position seat and back pad assembly easily adjusts for Supine, 25 and 45 degree Incline, and Shoulder Press movements.
- 5 position arm allows users to choose the range of motion best suited to their individual needs.
- Dual hand grips accommodate a wide range of users and allow exercise variation.
- Large easy to read instruction labels with QR codes linked to instructional online videos.