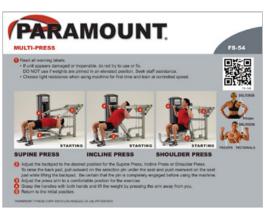

## **FITNESS LINE**

**Dual and Single Stations** 

FS-54

- 4 position seat and back pad assembly easily adjusts for Supine, 25 and 45 degree Incline, and Shoulder Press movements.
- 5 position arm allows users to choose the range of motion best suited to their individual needs.
- Dual hand grips accommodate a wide range of users and allow exercise variation.
- Large easy to read instruction labels with QR codes linked to instructional online videos.