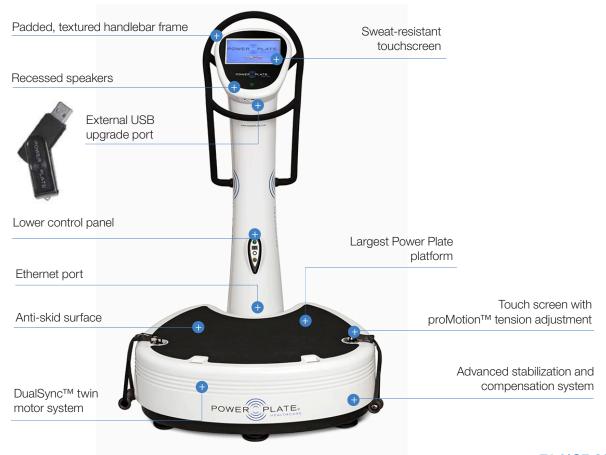

Our newest model, the pro7 Healthcare, is the first commercial vibration training machine designed specifically for the needs of medical facilities and treatment centers. The pro7HC comes complete with patient friendly, integrated LCD touch screen video programs focused on neurological (neuro) health, pain relief and common conditions. Equipped with an integrated heart rate monitor and embedded multidirectional cables, range of motion tracking, and real-time variable resistance (power output) display, the pro7HC makes assisting patients easier and more efficient.

## Power Plate® pro7HC™ Technical Specifications

71-HC7-3300

| Frequency                                  | 25-50Hz                                                                                                                                                  |
|--------------------------------------------|----------------------------------------------------------------------------------------------------------------------------------------------------------|
| Amplitude                                  | Low or High                                                                                                                                              |
| Vibration Settings                         | 0-8 (with 27 sublevels of intensity)                                                                                                                     |
| Time Selections                            | 0–9 minutes (15 second increments)                                                                                                                       |
| DualSync™Twin<br>Motor System              | Maintains precise balance at any frequency and amplitude level, allowing perfect synchronization of vibration for maximum muscle response and efficiency |
| Total Dimensions (W x D x H)               | 38in x 46in x 61in / 96cm x 116cm x 155cm                                                                                                                |
| Platform Dimensions (W x D x H)            | 38in x 37inn / 96cm x 95cm x 30cm                                                                                                                        |
| Weight                                     | 416lb / 189 kg                                                                                                                                           |
| Power Supply                               | 100-240V, 50/60Hz, Nominal Power: 160-265W, Universal Voltage                                                                                            |
| Maximum Load                               | 500lb / 227kg                                                                                                                                            |
| proMOTION™ Dynamic<br>Vibration Technology | Touch screen tension adjustment (three levels) with real-time resistance display; embedded with modular attachment option                                |
| Stabilization System                       | Advanced Stabilization and Compensation System                                                                                                           |
| Heart Rate Monitor                         | ANT+ wireless technology                                                                                                                                 |
| Operating System                           | Windows CE 6.0 Professional                                                                                                                              |
| Upper Display                              | 10.1in LCD Touchscreen Display (800 x 480 dpi)                                                                                                           |
| USB Port/Hub                               | USB 1.0 Port/ 1 external, 1 internal service port                                                                                                        |
| Net Access                                 | 10/100M Ethernet                                                                                                                                         |
| Audio                                      | 2 recessed speakers with headphone option and volume control                                                                                             |
| Certifications                             | MDD, CE and EMC; RoHS/WEEE, NRTL, C-NRTL, FDA listed as Class 1 device, 510k exempt, CB                                                                  |
| Warranty                                   | 3 years hardware / 1 year electronics / 1 year labor                                                                                                     |